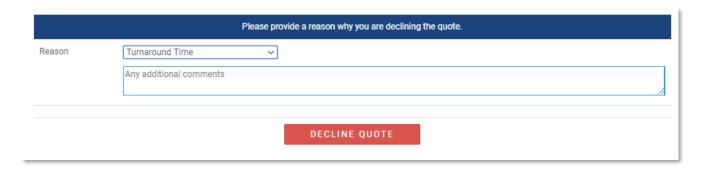

### Declining quote through the portal.

Once you have reviewed your quote you can click on the decline tick in the actions button if you wish to decline the quote.

You will be redirected to a decline screen where you will need to give a reason for declining.

- If you decline a quote it will be cancelled, a new quote will need to be created.
- If you do not wish to cancel but wish to change details on the quote, then please use the message option.