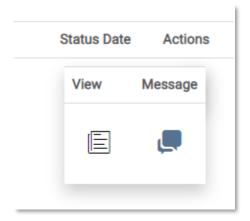

- Here you can view the Quote Status.
- Actions Clicking actions will allow you to perform additional actions to the quote depending on the quote status

#### Actions for FOB, General Commodity cargo quotes.

- View
  - Will give you a high level summary of the quote you created as well as the Status of the quote.
- Message
  - o This will allow you to send a message to the controller if there is information you wish to add.
- Download
  - This will allow you to download a Pdf. version of your quote to view before Accepting or Declining.
- Accept
  - Clicking on the Accept tick will take you to the Accept quote screen
- Decline
  - o Clicking on the Decline tick will take you to the Decline screen to decline the quote.
  - Please be aware if you decline the quote a new quote will need to be created.

- View
  - Will give you a high level summary of the quote you created as well as the Status of the quote.
- Message
  - This will allow you to send a message to the controller if there is information you wish to add.