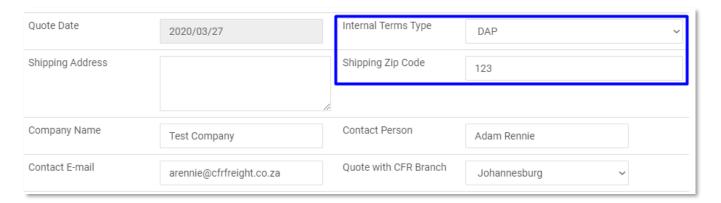

#### **Quote Details**

Fill in the main section with the route information for your consignment.

- If Internal Terms Type is DAP or EXW we require an address and a Zip code
- Company Name, Contact Person and Contact email will be your details and won't be able to be changed.
  - Quote with CFR branch is the Branch you wish to have process the quote.