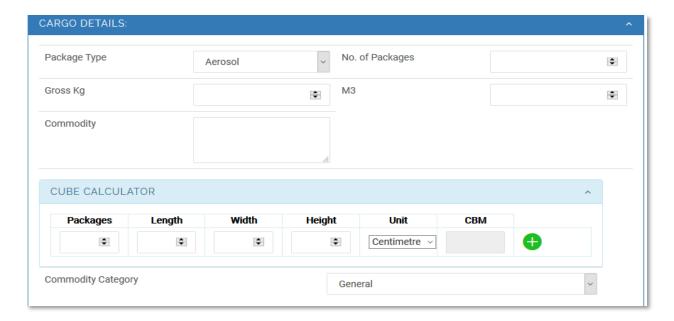

#### **Cargo Details**

This is where you capture Cargo Details. All fields here need to have a value. You cannot leave any information out.

- The Cube Calculator can be used to calculate M3.
  - Dimensions can be entered in centimetre / metre / inches / feet and the Cube Calculator will convert the measurements into CBM.
- Select the most applicable Commodity Category from the drop-down selection.
- If Commodity is Hazardous then we require the Class and the UN Code
- On completion of the Cargo Details click on the Terms & Conditions Heading.