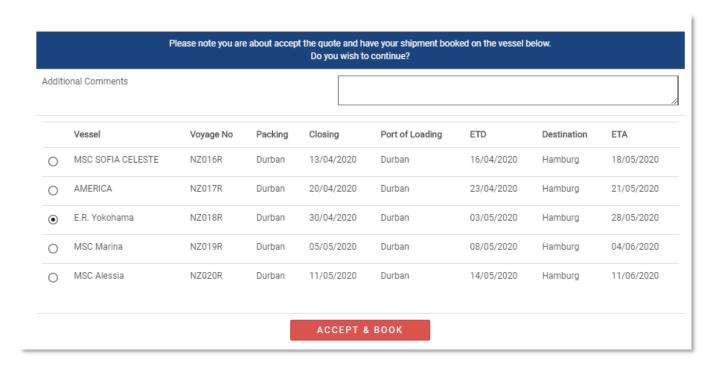

#### Accepting quote through the portal.

Once you have reviewed your quote you can click on the Accept tick in the actions button.

You will be redirected to an Accept screen. This screen will show you the sailings (Exports) if available and you can select the sailing you wish your consignment to go on. Once you have selected the sailing you can click on accept and Book.

You have now accepted the quote and it has been converted to a booking on our system.

| Sailing Schedule : Hamburg, GERMANY |           |         |            |                 |            |             |            |
|-------------------------------------|-----------|---------|------------|-----------------|------------|-------------|------------|
| Vessel                              | Voyage No | Packing | Closing    | Port of Loading | ETD        | Destination | ETA        |
| MSC SOFIA CELESTE                   | NZ016R    | Durban  | 13/04/2020 | Durban          | 16/04/2020 | Hamburg     | 18/05/2020 |
| AMERICA                             | NZ017R    | Durban  | 20/04/2020 | Durban          | 23/04/2020 | Hamburg     | 21/05/2020 |
| E.R. Yokohama                       | NZ018R    | Durban  | 30/04/2020 | Durban          | 03/05/2020 | Hamburg     | 28/05/2020 |
| MSC Marina                          | NZ019R    | Durban  | 05/05/2020 | Durban          | 08/05/2020 | Hamburg     | 04/06/2020 |
| MSC Alessia                         | NZ020R    | Durban  | 11/05/2020 | Durban          | 14/05/2020 | Hamburg     | 11/06/2020 |