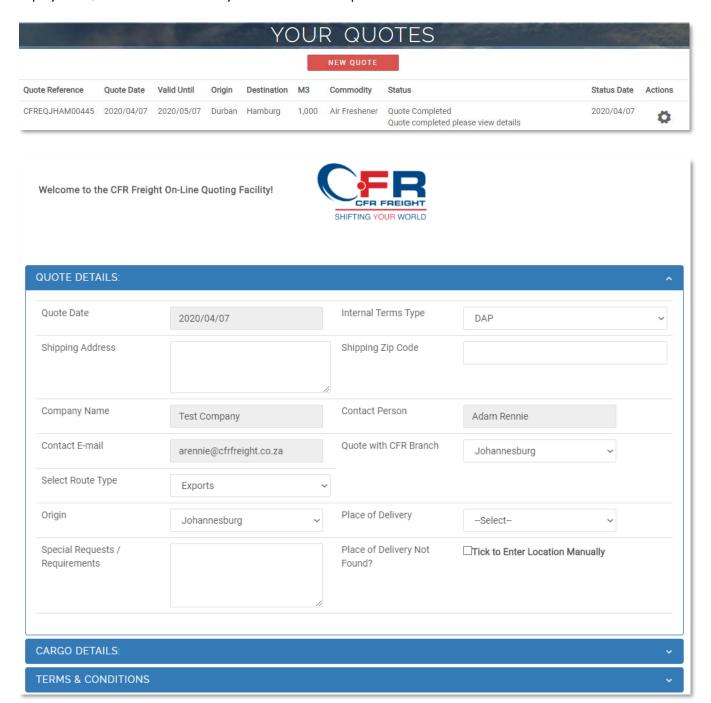

# Capturing a quote.

Once you have signed in you will be redirected to the quoting section. Clicking on the New quote button will display the Quote information that you will need to complete.

#### **Quote Details**

Fill in the main section with the route information for your consignment.

- If Internal Terms Type is DAP or EXW we require an address and a Zip code
- Company Name, Contact Person and Contact email will be your details and won't be able to be changed.
  - Quote with CFR branch is the Branch you wish to have process the quote.

#### **Portal View**

Once you have a quote captured on the CFR Quoting portal it will show in Your Quotes section. We use various statuses for the quote progression, you will be emailed (dealt with later in the manual) when a new status is generated.

- Here you can view the Quote Status.
- Actions Clicking actions will allow you to perform additional actions to the quote depending on the quote status