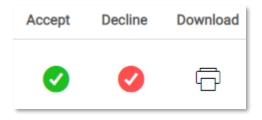

#### Actions for FOB, General Commodity cargo quotes.

- View
  - Will give you a high level summary of the quote you created as well as the Status of the quote.
- Message
  - o This will allow you to send a message to the controller if there is information you wish to add.
- Download
  - This will allow you to download a Pdf. version of your quote to view before Accepting or Declining.
- Accept
  - Clicking on the Accept tick will take you to the Accept quote screen
- Decline
  - o Clicking on the Decline tick will take you to the Decline screen to decline the quote.
  - Please be aware if you decline the quote a new quote will need to be created.

- Download
  - This will allow you to download a Pdf. version of your quote to view before Accepting or Declining.
- Accept
  - o Clicking on the Accept tick will take you to the Accept quote screen
- Decline
  - o Clicking on the Decline tick will take you to the Decline screen to decline the quote.
  - Please be aware if you decline the quote a new quote will need to be created.