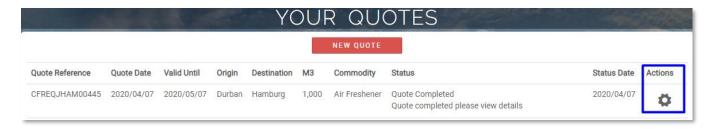

#### **Portal View**

Once you have a quote captured on the CFR Quoting portal it will show in Your Quotes section. We use various statuses for the quote progression, you will be emailed (dealt with later in the manual) when a new status is generated.

- Here you can view the Quote Status.
- Actions Clicking actions will allow you to perform additional actions to the quote depending on the quote status