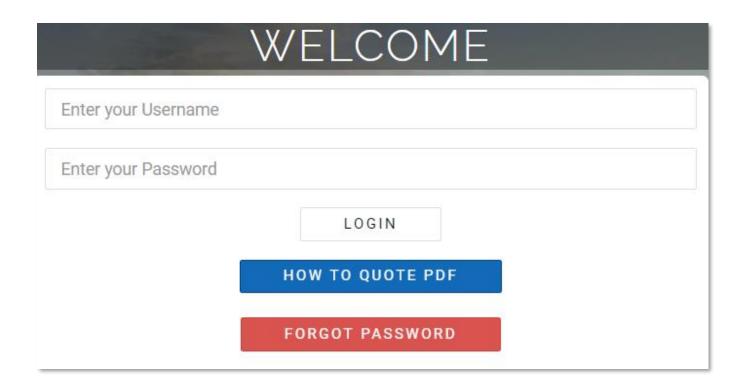

### Login

Your login details will be supplied by CFR freight which you will use to sign into your CFR portal.

If you have forgotten your password, you can click on the forgot password button and then complete the instructions to obtain your password.