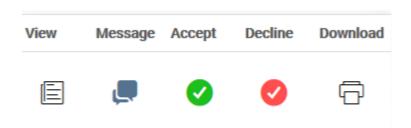

- Here you can view the Quote Status.
- Actions Clicking actions will allow you to perform additional actions to the quote depending on the quote status

#### Actions for FOB, General Commodity cargo quotes.

- View
  - Will give you a high level summary of the quote you created as well as the Status of the quote.
- Message
  - o This will allow you to send a message to the controller if there is information you wish to add.
- Download
  - This will allow you to download a Pdf. version of your quote to view before Accepting or Declining.
- Accept
  - Clicking on the Accept tick will take you to the Accept quote screen
- Decline
  - o Clicking on the Decline tick will take you to the Decline screen to decline the quote.
  - Please be aware if you decline the quote a new quote will need to be created.