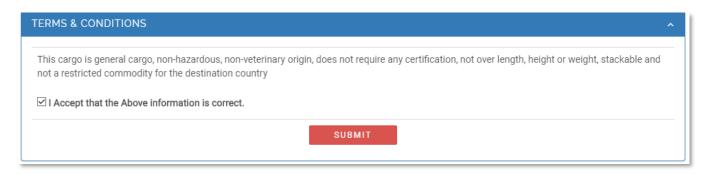

#### **Terms & Conditions**

Here you will be shown our terms and conditions and the option to accept the quote.

Click the box and then submit your quote.